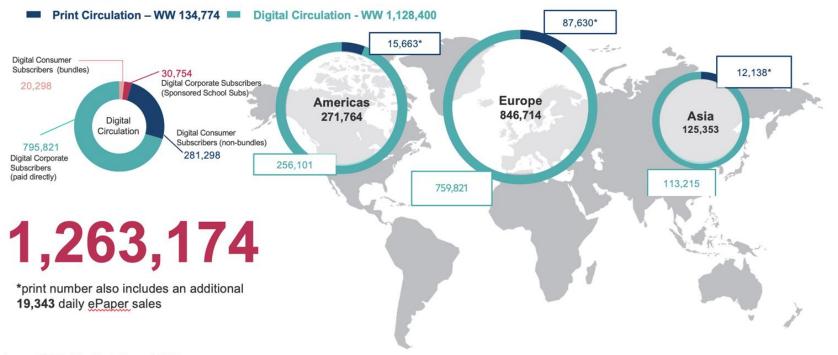

|
|-------------------|-----------------------------------------------|----------------------------------------------------------------------------------------------------------------------------------------|
| 21%               | 61%                                           | 46%                                                                                                                                    |
| are millionaires* | Own luxury or designer clothing and footwear* | have a property<br>portfolio in excess of<br>\$1m (with an overall<br>average of \$3.14m)** 90% of all<br>FT readers own real estate.* |



Source: \*FT Global Reader Survey 2022, \*\*Ipsos GBI 2020



17.15

01 60

FINANCIAL TIMES



### **Paid For Circulation**

FULL YEAR 2022



### 2022 Readership Profile





43%

Have been interviewed by TV, Radio or Press



69%

are international business travellers\*

#### Company size\*



#### 46%

In SME's In large companies (1-250 employees (1000 employees)

#### Senior positions\*



**Business Decision Makers** 

60%

49

53%

41% Senior

Management

80%

Male

### 29%

C-suite

#### Demographics



average age

20% Female



6 month average (Jan-Jun 2021): 38,905 Mon-Fri UK&I circulation\* 83,905 FT Weekend UK&I circulation\* 555,000 UK monthly readership\*\*



6 month average (Jan-Jun 2021): Mobile 67% of UK UUs in 2021 Desktop 29% of UK UUs in 2021 7,424,907 UK monthly visitors



Our global social media audience now stands at over 28 million UK Social media audience



601,528







Average monthly listens 1,20