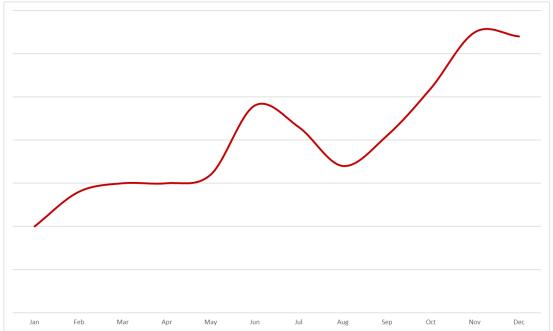

## Pricing

FT.com is a subscription only site and therefore supply and demand is monitored very closely. There are various months of the year where our inventory sells out, and many other months where this gets very close. Therefore, our FT.com digital prices are a precise reflection of the demand we now see on our inventory. The prices fluctuate every month according to the changes in demand - we call this our 'FT Digital Dynamic Rate-card'.