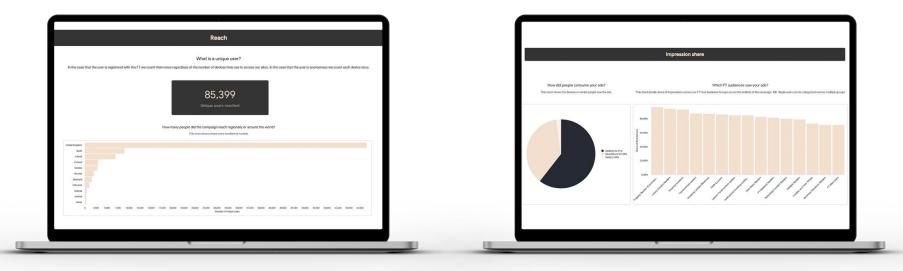

### **Measurement**

For all campaigns invested at £20k, we will produce a report giving insights on best performing variables in order to aid in optimisations for future campaigns

FT COMMERCIAL